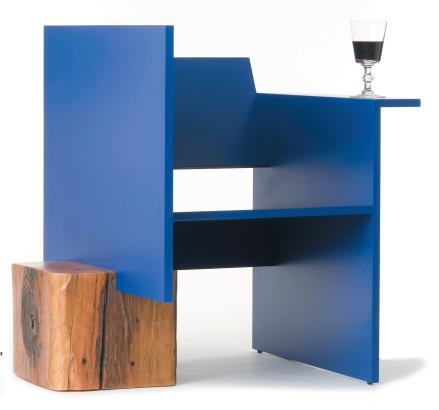

## **▲ THE UMASI COLLECTION**

Wells Mason of Ironwood Industries—
a wood and metal studio near Austin
specializing in furniture and sculpture—is
the artist and principal designer behind
the Umasi Collection, a line of tables,
chairs, benches, decorative objects and
sculpture that he creates in collaboration
with his wife, Jessica. Their materials of
choice: Repurposed items like scrap steel,
discarded telephone poles, abandoned
trampoline parts, salvaged ship masts, old
bicycle frames, crushed aluminum cans
and lumber from demolished buildings.

The finished designs, which blur the line between furniture and art, have graced showrooms, galleries and museums around the country. The Umasi Collection is ever-growing and ever-changing, with pieces always in stock and in progress.